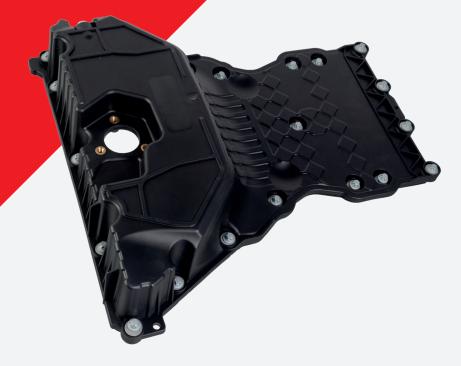

## Oil Pan with seal and drain plug

During the production period of the models listed above, Mercedes-Benz have improved the design of the two-piece (lower/upper) oil pan fitted to these vehicles.

If a replacement of the oil pan is required, it is fundamental to correctly identify which oil pan is currently fitted before ordering. As a result, the original part number for the lower section of the oil pan must be identified before proceeding. This can be found close to the location of the engine oil level sensor.

If the original part number fitted to the vehicle is A651 014 16 02, which is no longer available from Mercedes Benz, then it can be replaced with febi 179061 for the lower section of the oil pan. Mercedes-Benz A651 014 02 00 will also be required for the upper section.

If the vehicle is already equipped with lower oil pan A651 010 29 13 then febi 179061 is compatible with the upper oil pan fitted to the vehicle.

For more technical information please visit: partsfinder.bilsteingroup.com